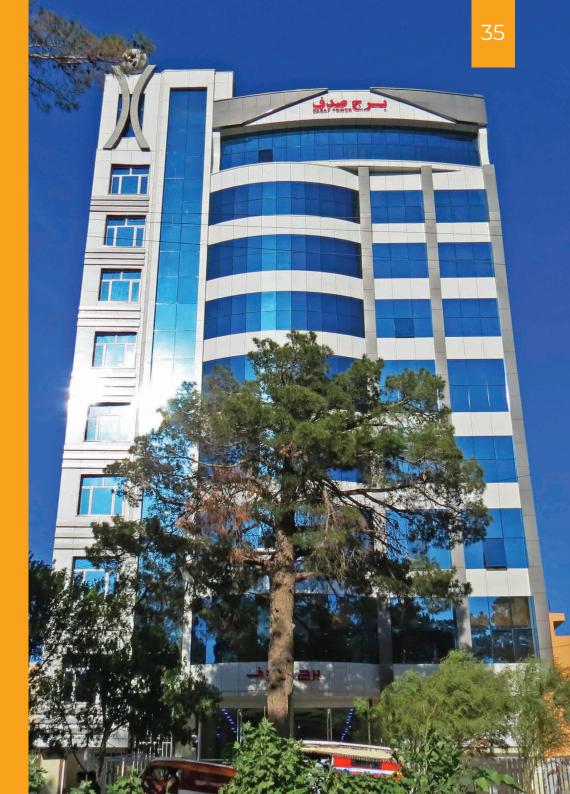

#### Sadaf Tower Herat-Afghanistan

This is a ten-story tower with a construction price of more than two million dollars; it has 600 sq.m base area and ten stories.

It is the only tower in which all the architectural, structural, electrical and plumbing systems are designed indoor. Our professional engineering team designed this building in accordance with international codes, which has the ability to resist against high speed winds and earthquakes.