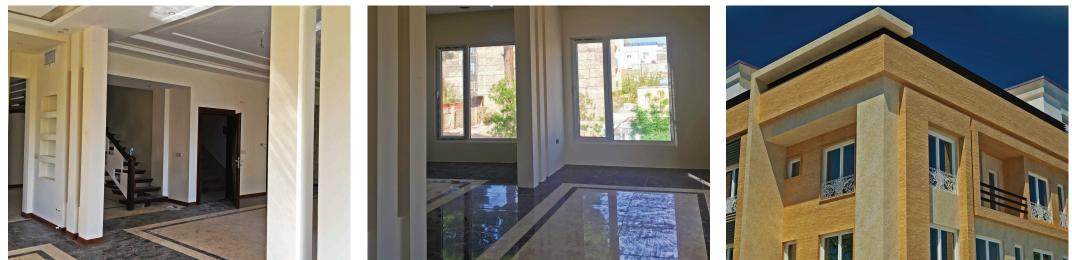

### Mr.Farahmand Building Herat-Afghanistan

A residential project with a total area of 500 square meters. It is designed and built such that even with small size has fully complied with the client's requirements. It sparks with little size by having spaces such as parking, guest hall, and a duplex on upper floor with Vernacular Architecture and a stone facade.

### Mr.Salim Ataiy Building Herat-Afghanistan

A residential project with an area of 600 square meters on three floors with a large southern courtyard and a beautiful green space. Each floor has a large hall with 2 bedrooms, a laundry room and a fully equipped kitchen with a guest house and parking on the same floor with a brick and stone facade.