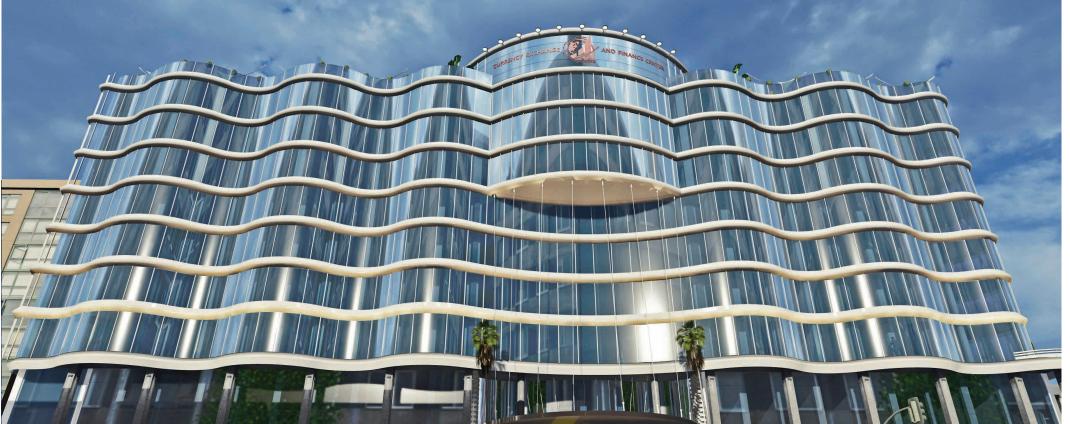

## Excahnge and Money Center Herat-Afghanistan

This project, which includes commercial, office, and hotel spaces along with two floors of parking, will be built in a total area of 89,000 square meters on 15 floors.