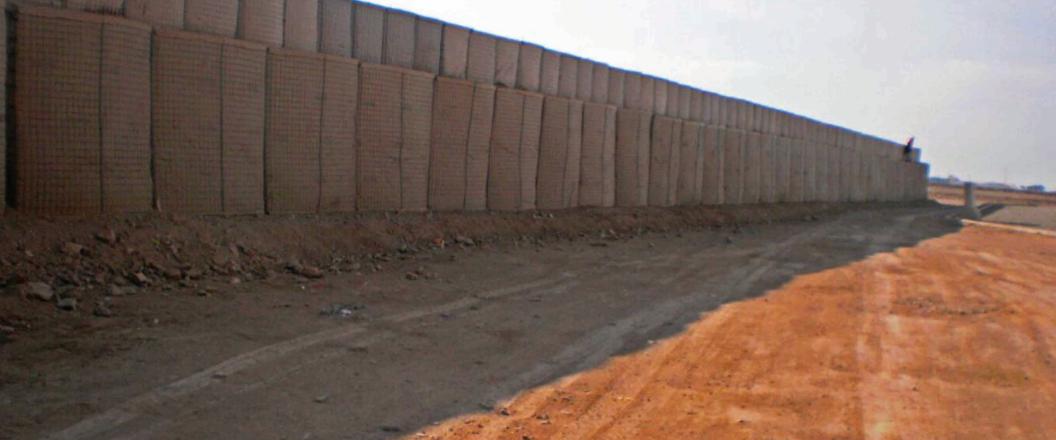

#### Motor Pool Herat-Afghanistan

This project was comprised of provision and installation of two Containerized Guard Towers installed in two stories containing all Steel work; Stairs and Steel Rails, and also placing and installation of Viner Wall and Fencing work installed on it around the force protection guard area.