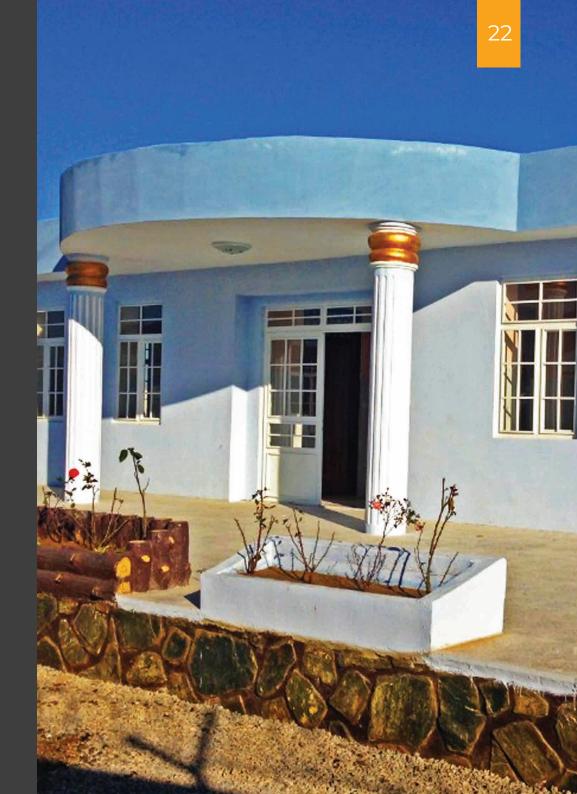

## **Ghiasia Laibrary**

Herat-Afghanistan

5

The project was construction of a two-storey RCC structure with a total area of 850 m2. It contained the followings: Circular Conference Room and library, office areas, toilets, study rooms, corridors, storage and etc. as well Site preparation and Compaction, electrical work, plumbing and painting. The structure is constructed on hill site with an all brick façade with more than a dozen design. It was one of the challenging projects of Mars constructed on hill.