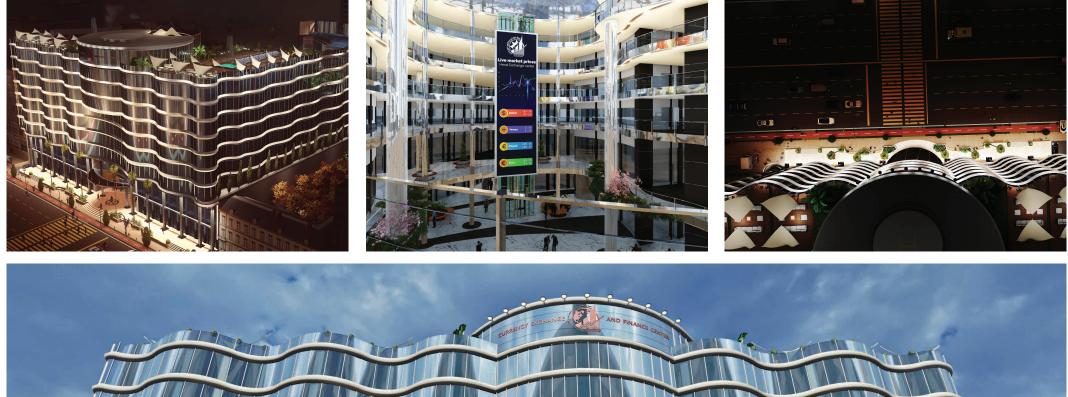

## Excahnge and Money Center Herat-Afghanistan

This project, which includes commercial, office, and hotel spaces along with two floors of parking, will be built in a total area of 89,000 square meters on 15 floors.