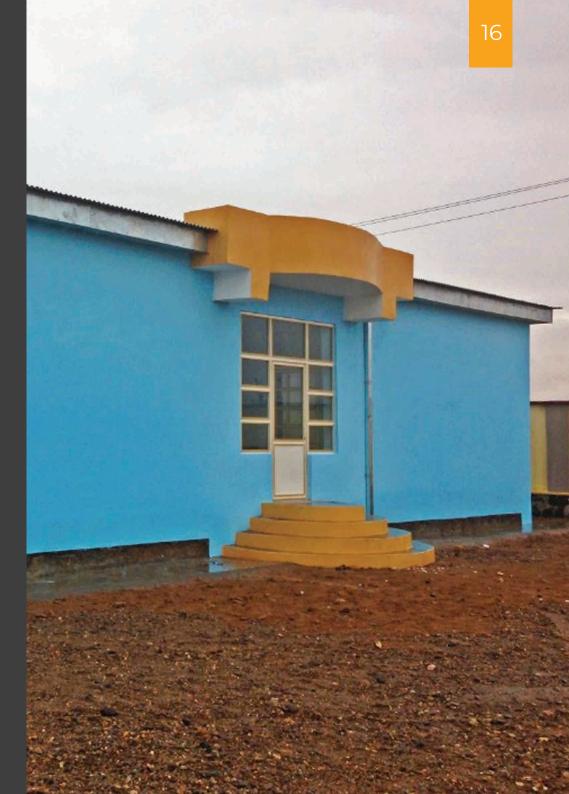

## Oogha School Herat-Afghanistan

The project was a 12 Room School built in one of Herat's Districts with all facilities which the structure was Reinforced Concrete and RCC Septic tank, Site preparation and Compaction. Electrical work, plumbing and painting

## **Comprehensive Health Center in Babae-Barq**

Herat-Afghanistan

The project was construction of a 1600 m2 one-storey RCC structure to be used as comprehensive health ceter in Herat, Afghanistan. The project contained concrete work, architectural work, mechanical work, plumbing work and electrical.

## Fargha Chanal

Herat-Afghanistan

The project was construction of a 1600 m2 one-storey RCC structure to be used as comprehensive health ceter in Herat, Afghanistan. The project contained concrete work, architectural work, mechanical work, plumbing work and electrical.