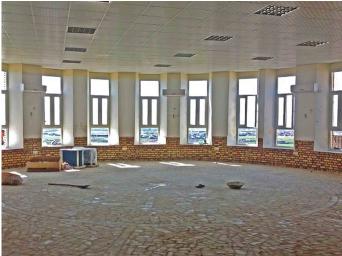

## **Ghiasia Laibrary**

Herat-Afghanistan

5

The project was construction of a two-storey RCC structure with a total area of 850 m2. It contained the followings: Circular Conference Room and library, office areas, toilets, study rooms, corridors, storage and etc. as well Site preparation and Compaction, electrical work, plumbing and painting. The structure is constructed on hill site with an all brick façade with more than a dozen design. It was one of the challenging projects of Mars constructed on hill.