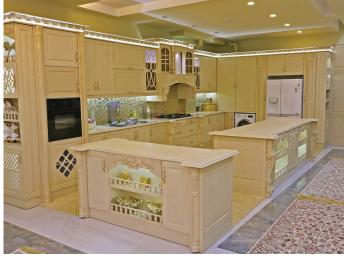

### Mr.Salim Ataiy Building Herat-Afghanistan

A residential project with an area of 600 square meters on three floors with a large southern courtyard and a beautiful green space. Each floor has a large hall with 2 bedrooms, a laundry room and a fully equipped kitchen with a guest house and parking on the same floor with a brick and stone facade.