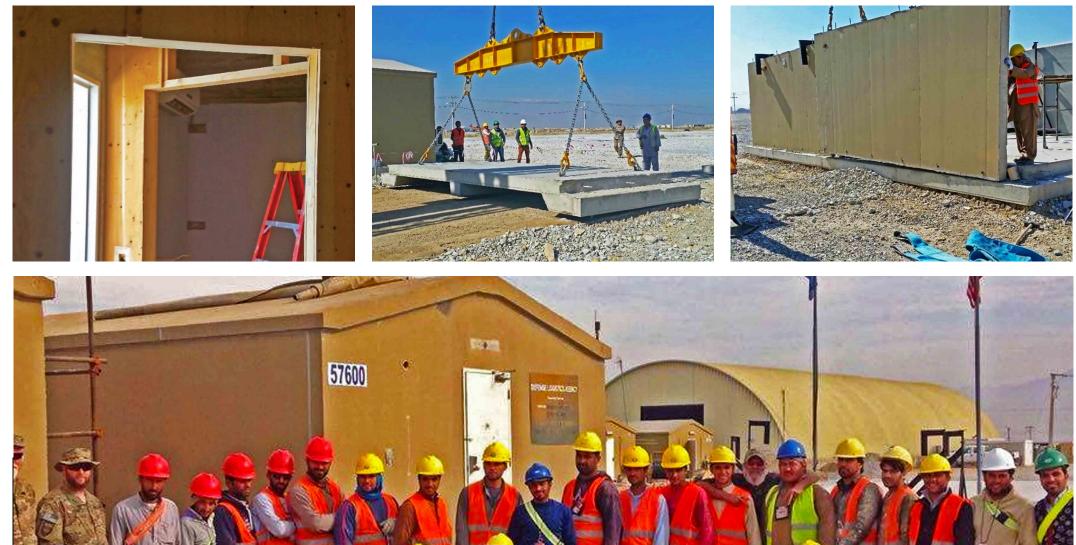

## Attorney General Bagram award project

Kabul-Afghanistan

Constructing modular two -story office facility with a functioning kitchen and bathroom on the Internal & External Crimes Prosecutor's Compound (IECPC) in Kabul Province, Afghanistan by utilizing approximately 30 Cor-i-mec re-locatable buildings.

### DLA, C Hat relocation Bagram Kabul-Afghanistan

Worked as JV with HACC in Disconnection, disassembly, relocation, reassembly and reconnection of six (6) complete concrete B-Huts (C-Huts) and one (1) containerized LSS unit; including concrete pads, concrete footings galvanized steel fencing, security gates and electrical work.