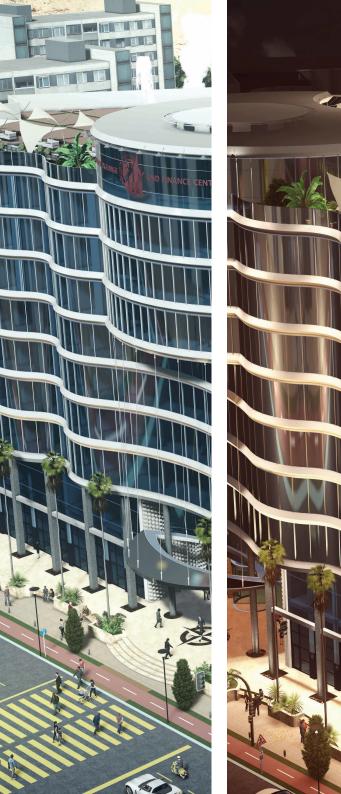

## Excahnge and Money Center Herat-Afghanistan

This project, which includes commercial, office, and hotel spaces along with two floors of parking, will be built in a total area of 89,000 square meters on 15 floors.