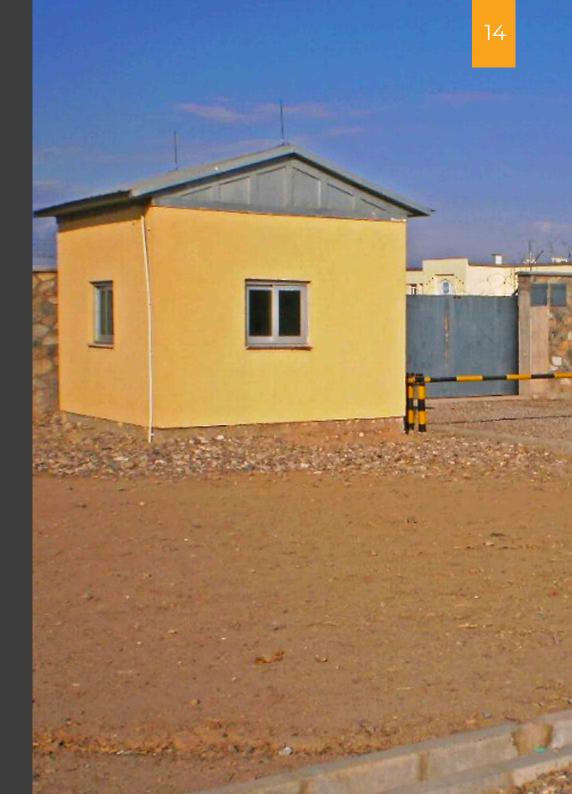

#### Motor Pool Herat-Afghanistan

This project was comprised of provision and installation of two Containerized Guard Towers installed in two stories containing all Steel work; Stairs and Steel Rails, and also placing and installation of Viner Wall and Fencing work installed on it around the force protection guard area.