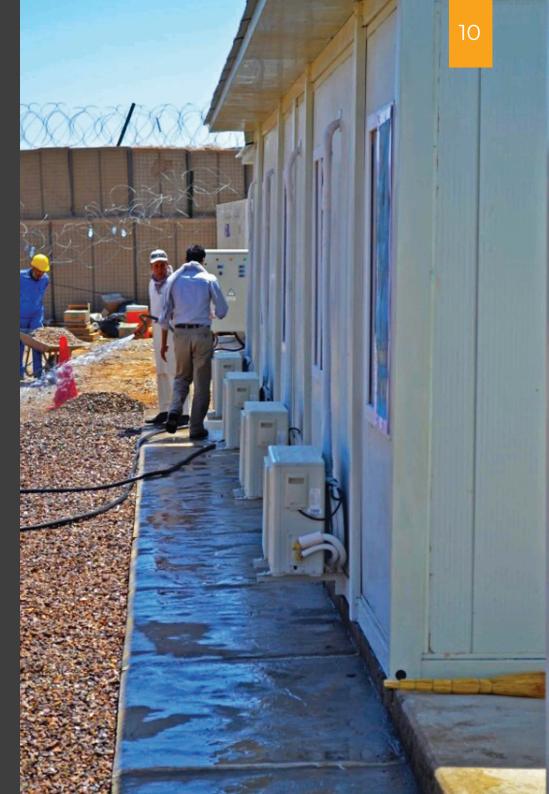

## Attorney General Bagram award project

Kabul-Afghanistan

Constructing modular two -story office facility with a functioning kitchen and bathroom on the Internal & External Crimes Prosecutor's Compound (IECPC) in Kabul Province, Afghanistan by utilizing approximately 30 Cor-i-mec re-locatable buildings.

### DLA, C Hat relocation Bagram Kabul-Afghanistan

Worked as JV with HACC in Disconnection, disassembly, relocation, reassembly and reconnection of six (6) complete concrete B-Huts (C-Huts) and one (1) containerized LSS unit; including concrete pads, concrete footings galvanized steel fencing, security gates and electrical work.