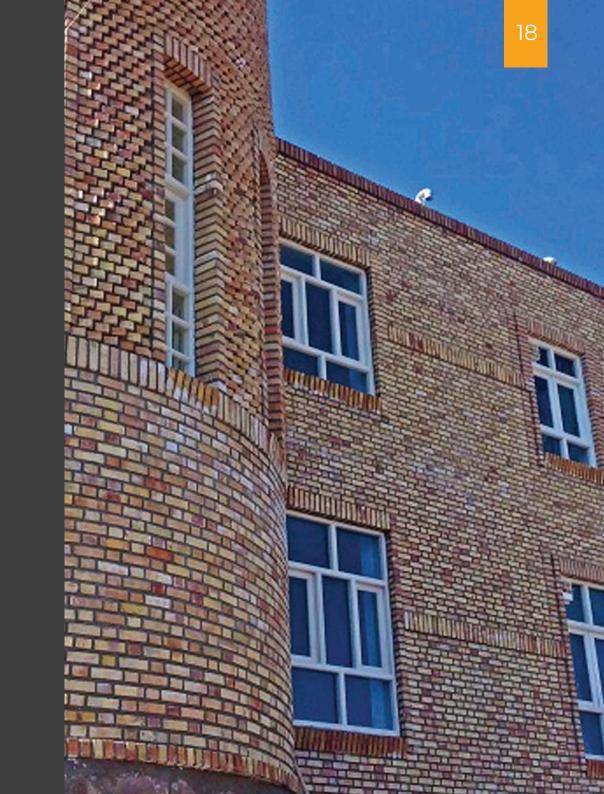

## **Ghiasia Laibrary**

Herat-Afghanistan

5

The project was construction of a two-storey RCC structure with a total area of 850 m2. It contained the followings: Circular Conference Room and library, office areas, toilets, study rooms, corridors, storage and etc. as well Site preparation and Compaction, electrical work, plumbing and painting. The structure is constructed on hill site with an all brick façade with more than a dozen design. It was one of the challenging projects of Mars constructed on hill.