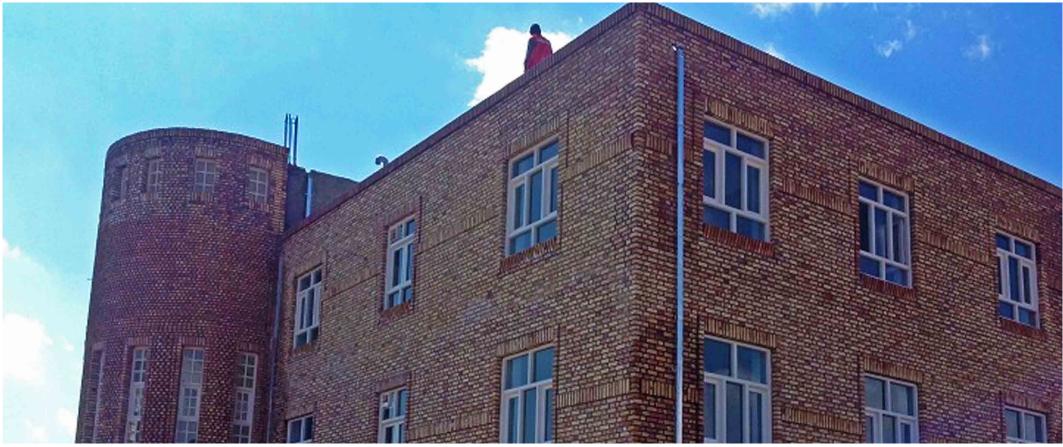

## **Ghiasia Laibrary**

Herat-Afghanistan

5

The project was construction of a two-storey RCC structure with a total area of 850 m2. It contained the followings: Circular Conference Room and library, office areas, toilets, study rooms, corridors, storage and etc. as well Site preparation and Compaction, electrical work, plumbing and painting. The structure is constructed on hill site with an all brick façade with more than a dozen design. It was one of the challenging projects of Mars constructed on hill.