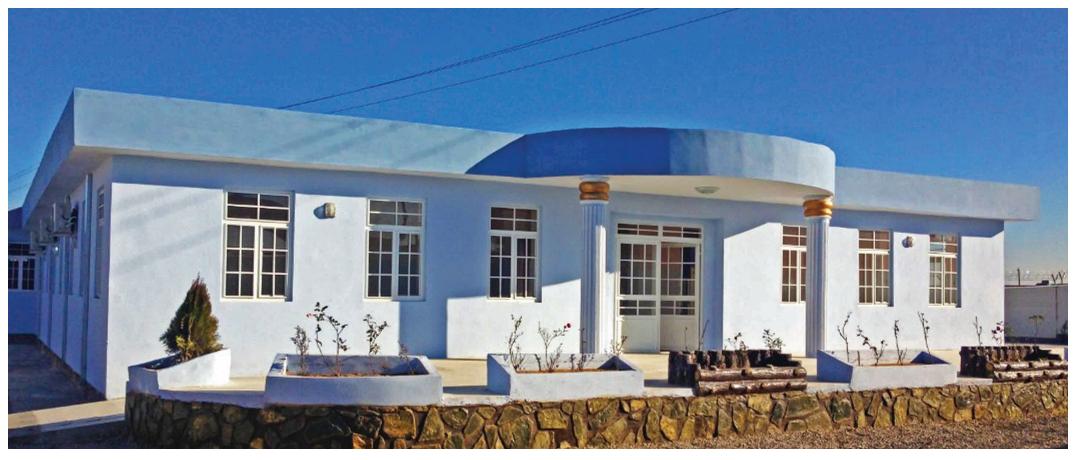

## **Comprehensive Health Center in Babae-Barq**

Herat-Afghanistan

The project was construction of a 1600 m2 one-storey RCC structure to be used as comprehensive health ceter in Herat, Afghanistan. The project contained concrete work, architectural work, mechanical work, plumbing work and electrical.