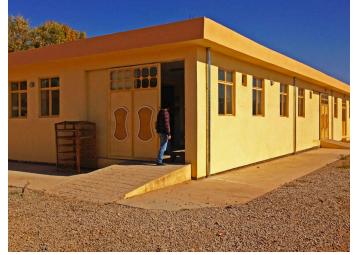

## Oogha School Herat-Afghanistan

The project was a 12 Room School built in one of Herat's Districts with all facilities which the structure was Reinforced Concrete and RCC Septic tank, Site preparation and Compaction. Electrical work, plumbing and painting