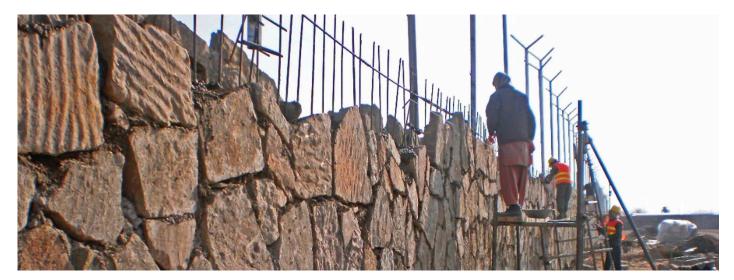

#### Motor Pool Herat-Afghanistan

This project was comprised of provision and installation of two Containerized Guard Towers installed in two stories containing all Steel work; Stairs and Steel Rails, and also placing and installation of Viner Wall and Fencing work installed on it around the force protection guard area.