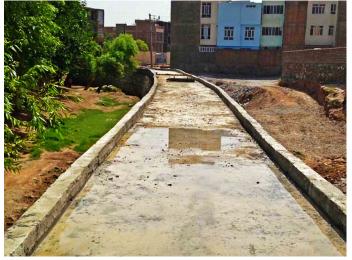

## Fargha Chanal

Herat-Afghanistan

The project was construction of a 1600 m2 one-storey RCC structure to be used as comprehensive health ceter in Herat, Afghanistan. The project contained concrete work, architectural work, mechanical work, plumbing work and electrical.