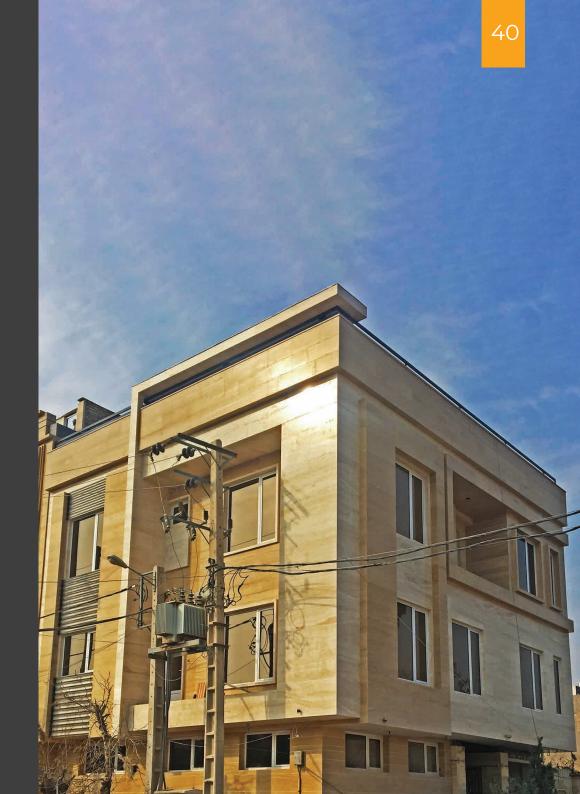

### Mr.Salim Ataiy Building Herat-Afghanistan

A residential project with an area of 600 square meters on three floors with a large southern courtyard and a beautiful green space. Each floor has a large hall with 2 bedrooms, a laundry room and a fully equipped kitchen with a guest house and parking on the same floor with a brick and stone facade.