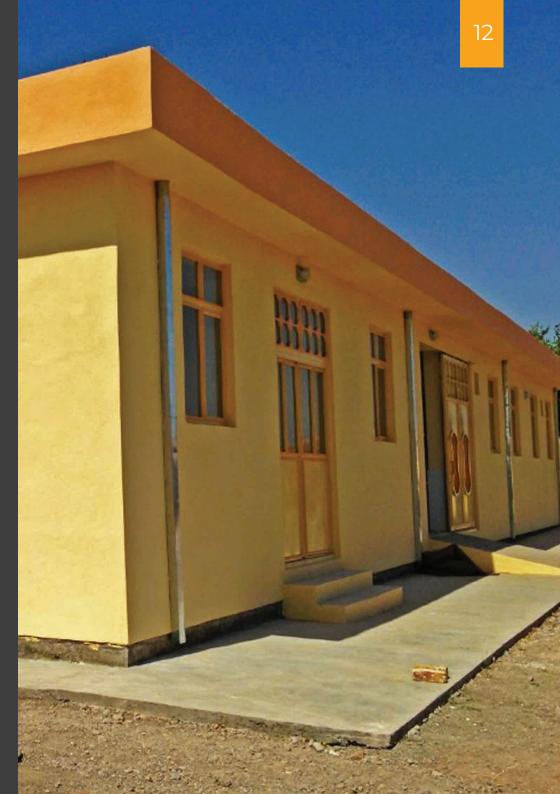

## Oogha School Herat-Afghanistan

The project was a 12 Room School built in one of Herat's Districts with all facilities which the structure was Reinforced Concrete and RCC Septic tank, Site preparation and Compaction. Electrical work, plumbing and painting