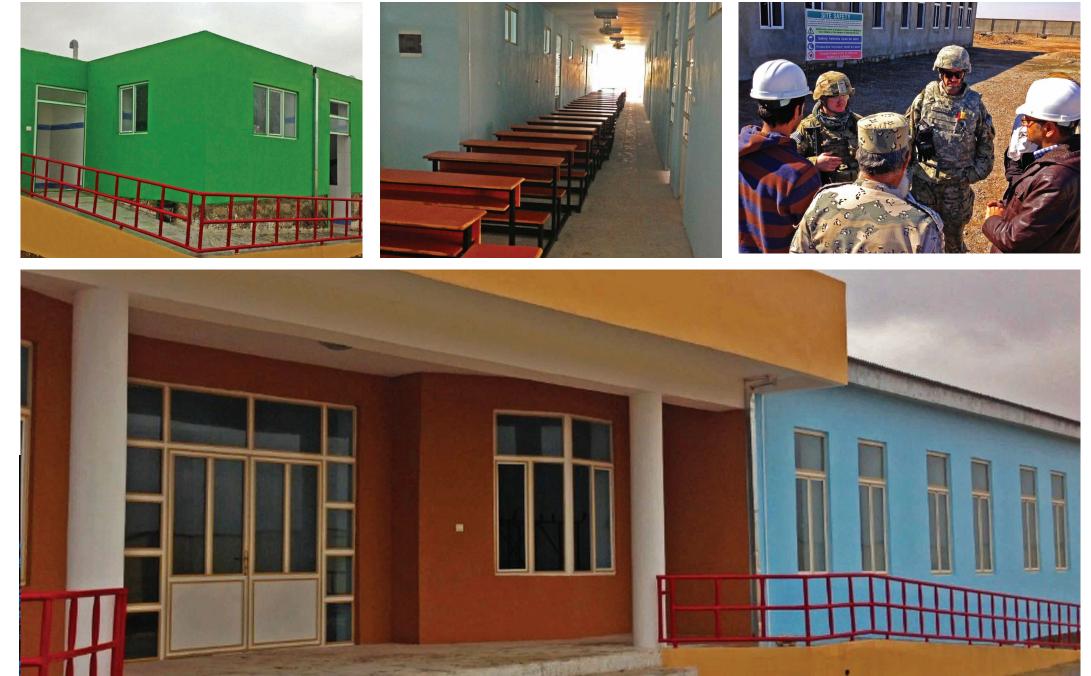

## Oogha School Herat-Afghanistan

The project was a 12 Room School built in one of Herat's Districts with all facilities which the structure was Reinforced Concrete and RCC Septic tank, Site preparation and Compaction. Electrical work, plumbing and painting