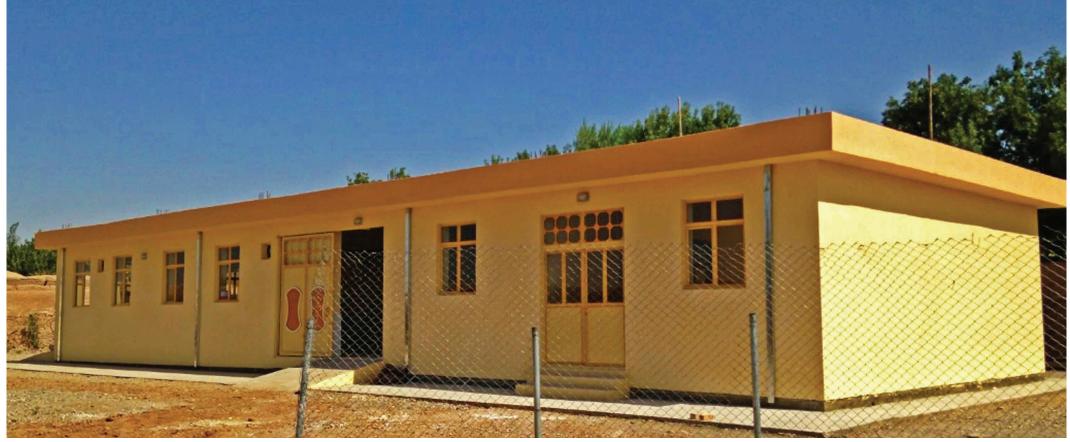

## Oogha School Herat-Afghanistan

The project was a 12 Room School built in one of Herat's Districts with all facilities which the structure was Reinforced Concrete and RCC Septic tank, Site preparation and Compaction. Electrical work, plumbing and painting