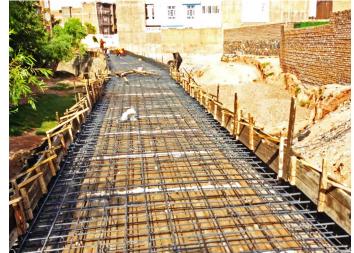

## Fargha Chanal

Herat-Afghanistan

The project was construction of a 1600 m2 one-storey RCC structure to be used as comprehensive health ceter in Herat, Afghanistan. The project contained concrete work, architectural work, mechanical work, plumbing work and electrical.