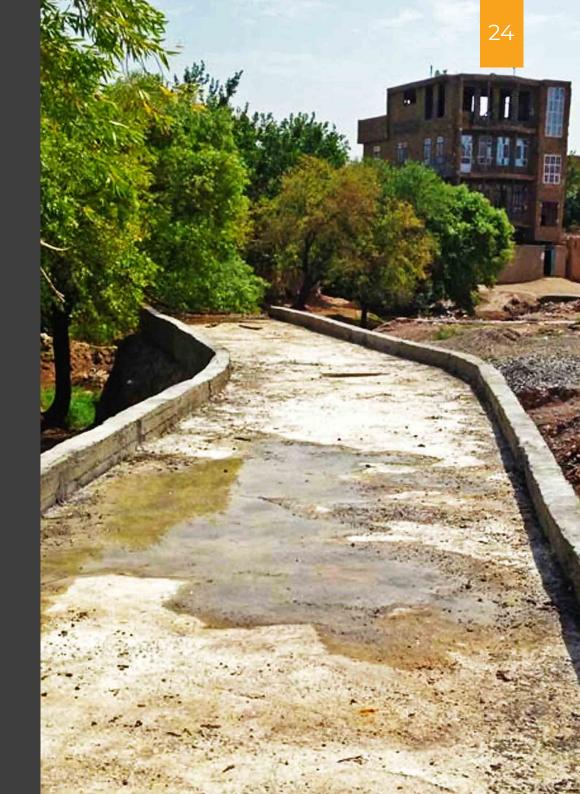

## Fargha Chanal

Herat-Afghanistan

The project was construction of a 1600 m2 one-storey RCC structure to be used as comprehensive health ceter in Herat, Afghanistan. The project contained concrete work, architectural work, mechanical work, plumbing work and electrical.