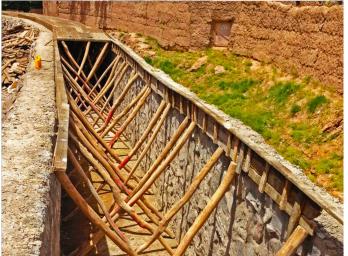

## Fargha Chanal

Herat-Afghanistan

The project was construction of a 1600 m2 one-storey RCC structure to be used as comprehensive health ceter in Herat, Afghanistan. The project contained concrete work, architectural work, mechanical work, plumbing work and electrical.