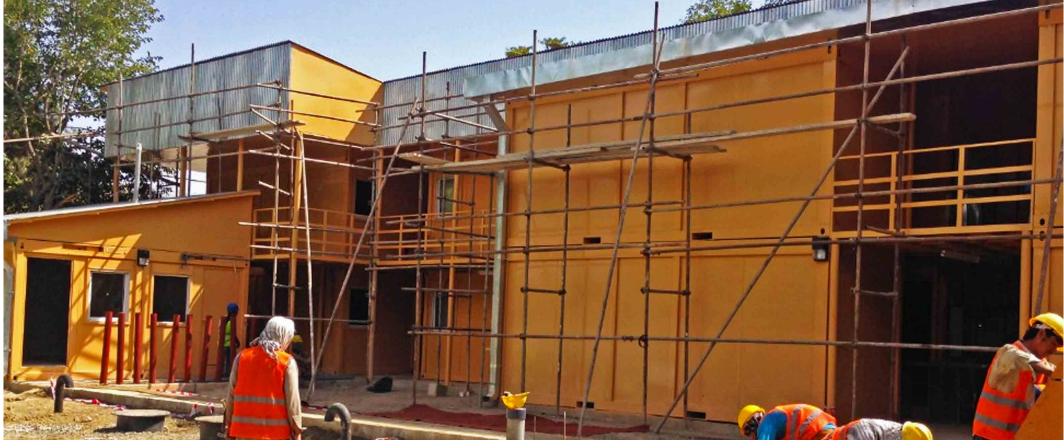

## Attorney General Bagram award project

Kabul-Afghanistan

Constructing modular two -story office facility with a functioning kitchen and bathroom on the Internal & External Crimes Prosecutor's Compound (IECPC) in Kabul Province, Afghanistan by utilizing approximately 30 Cor-i-mec re-locatable buildings.

### DLA, C Hat relocation Bagram Kabul-Afghanistan

Worked as JV with HACC in Disconnection, disassembly, relocation, reassembly and reconnection of six (6) complete concrete B-Huts (C-Huts) and one (1) containerized LSS unit; including concrete pads, concrete footings galvanized steel fencing, security gates and electrical work.