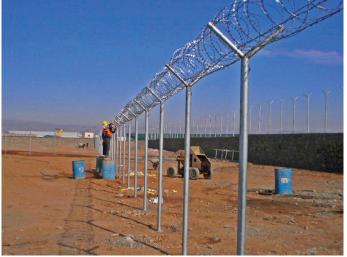

#### Motor Pool Herat-Afghanistan

This project was comprised of provision and installation of two Containerized Guard Towers installed in two stories containing all Steel work; Stairs and Steel Rails, and also placing and installation of Viner Wall and Fencing work installed on it around the force protection guard area.