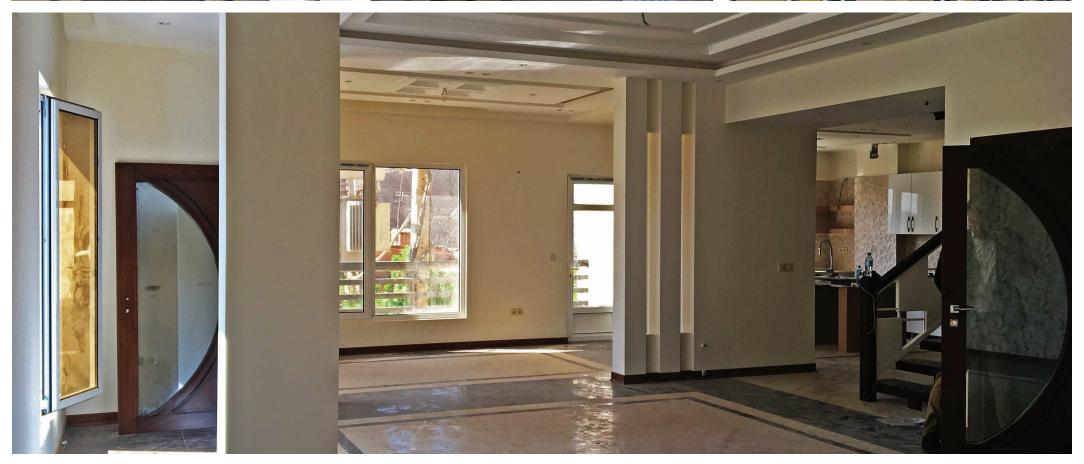

### Mr.Farahmand Building Herat-Afghanistan

A residential project with a total area of 500 square meters. It is designed and built such that even with small size has fully complied with the client's requirements. It sparks with little size by having spaces such as parking, guest hall, and a duplex on upper floor with Vernacular Architecture and a stone facade.

### Mr.Salim Ataiy Building Herat-Afghanistan

A residential project with an area of 600 square meters on three floors with a large southern courtyard and a beautiful green space. Each floor has a large hall with 2 bedrooms, a laundry room and a fully equipped kitchen with a guest house and parking on the same floor with a brick and stone facade.