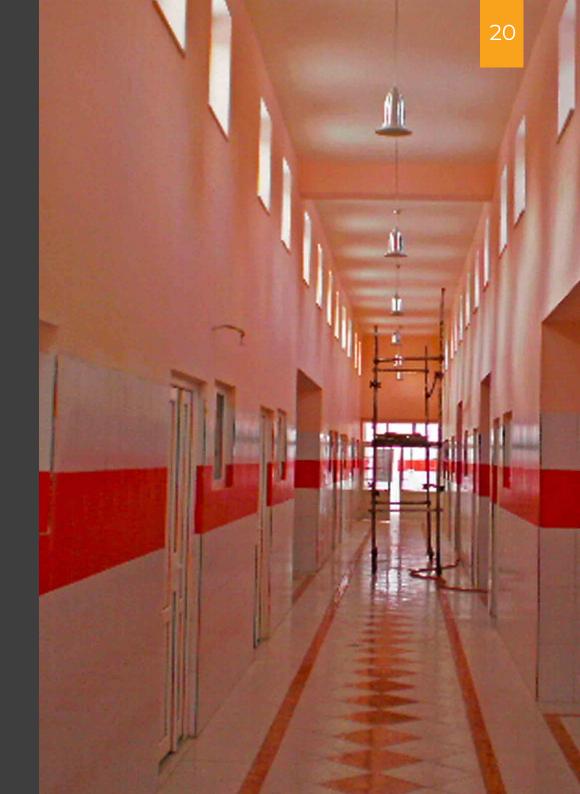

## Oogha School Herat-Afghanistan

The project was a 12 Room School built in one of Herat's Districts with all facilities which the structure was Reinforced Concrete and RCC Septic tank, Site preparation and Compaction. Electrical work, plumbing and painting

## **Comprehensive Health Center in Babae-Barq**

Herat-Afghanistan

The project was construction of a 1600 m2 one-storey RCC structure to be used as comprehensive health ceter in Herat, Afghanistan. The project contained concrete work, architectural work, mechanical work, plumbing work and electrical.