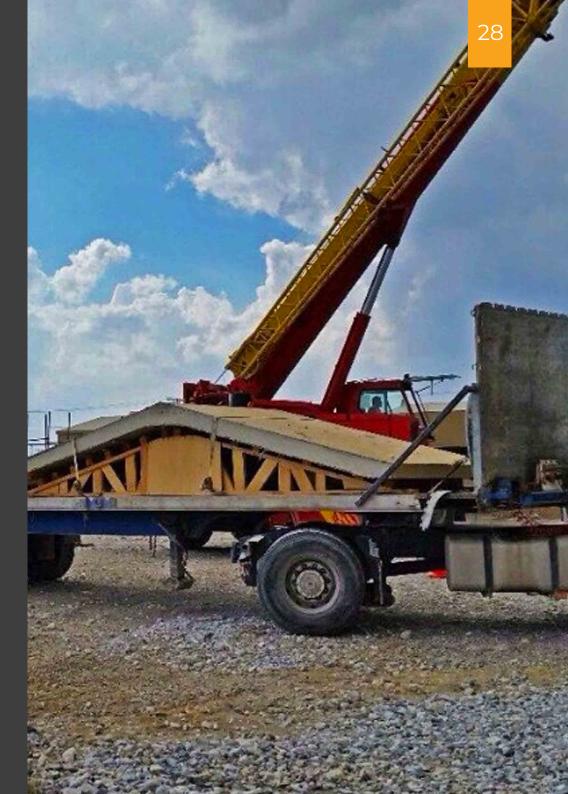

## Attorney General Bagram award project

Kabul-Afghanistan

Constructing modular two -story office facility with a functioning kitchen and bathroom on the Internal & External Crimes Prosecutor's Compound (IECPC) in Kabul Province, Afghanistan by utilizing approximately 30 Cor-i-mec re-locatable buildings.

### DLA, C Hat relocation Bagram Kabul-Afghanistan

Worked as JV with HACC in Disconnection, disassembly, relocation, reassembly and reconnection of six (6) complete concrete B-Huts (C-Huts) and one (1) containerized LSS unit; including concrete pads, concrete footings galvanized steel fencing, security gates and electrical work.