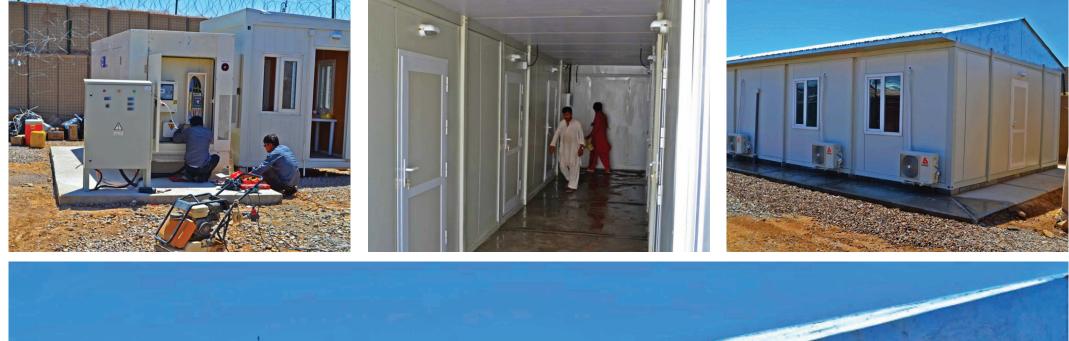

## Attorney General Bagram award project

Kabul-Afghanistan

Constructing modular two -story office facility with a functioning kitchen and bathroom on the Internal & External Crimes Prosecutor's Compound (IECPC) in Kabul Province, Afghanistan by utilizing approximately 30 Cor-i-mec re-locatable buildings.

### DLA, C Hat relocation Bagram Kabul-Afghanistan

Worked as JV with HACC in Disconnection, disassembly, relocation, reassembly and reconnection of six (6) complete concrete B-Huts (C-Huts) and one (1) containerized LSS unit; including concrete pads, concrete footings galvanized steel fencing, security gates and electrical work.