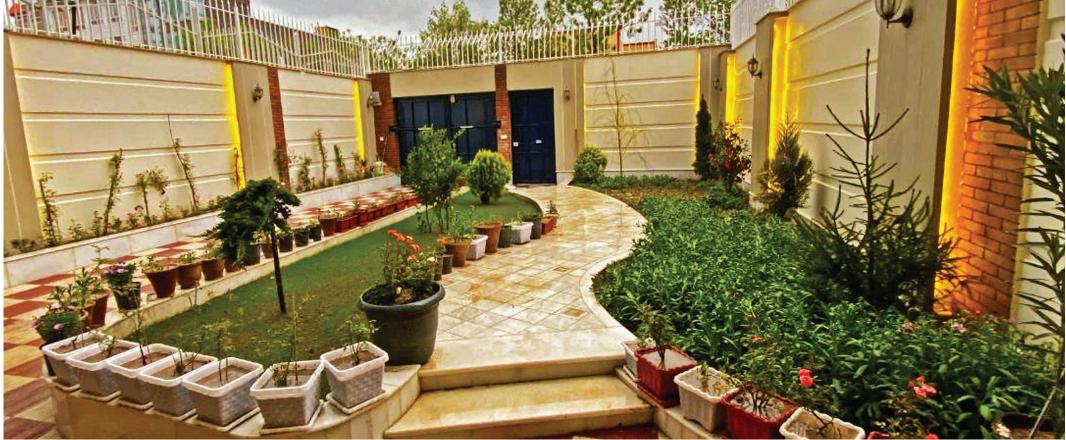

### Mr.Salim Ataiy Building Herat-Afghanistan

A residential project with an area of 600 square meters on three floors with a large southern courtyard and a beautiful green space. Each floor has a large hall with 2 bedrooms, a laundry room and a fully equipped kitchen with a guest house and parking on the same floor with a brick and stone facade.