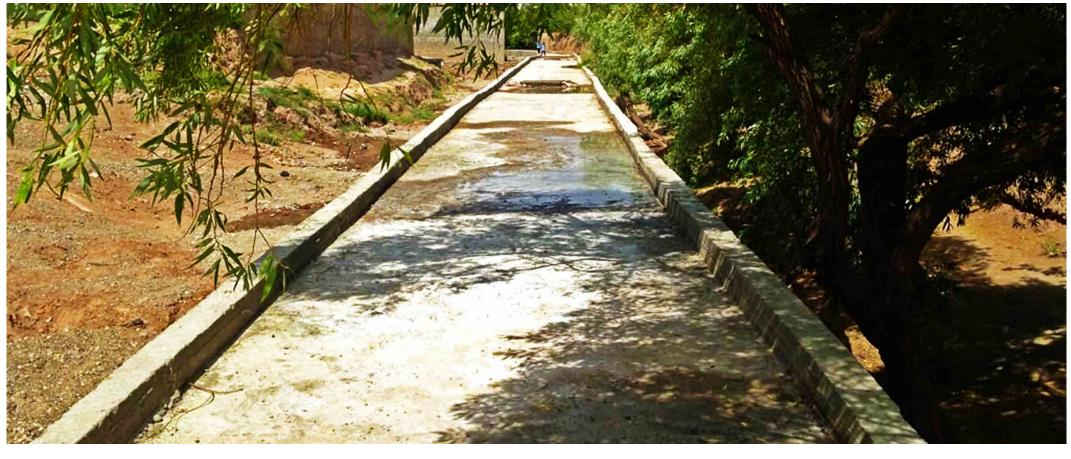

## Fargha Chanal

Herat-Afghanistan

The project was construction of a 1600 m2 one-storey RCC structure to be used as comprehensive health ceter in Herat, Afghanistan. The project contained concrete work, architectural work, mechanical work, plumbing work and electrical.